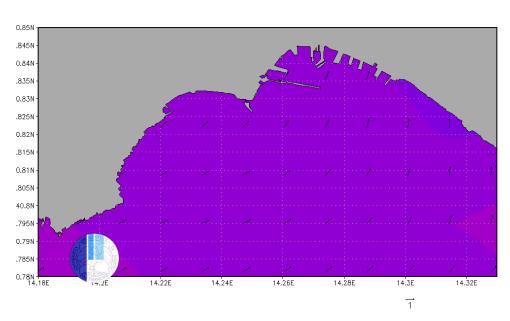

#### Wind speed and direction on race area at 11:00 AM

Forecast: 10Z05JAN2016 Baia Di Napoli

http://meteo.uniparthenope.it