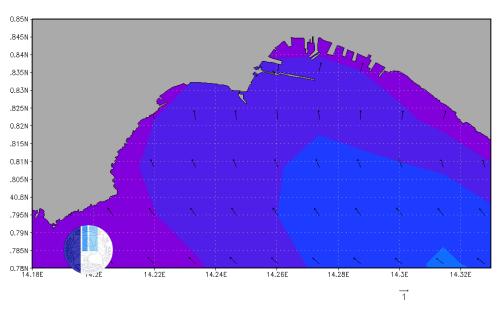

#### Wind speed and direction on race area at 09:00 AM

Forecast: 08Z05JAN2016 Baia Di Napoli

http://meteo.uniparthenope.it