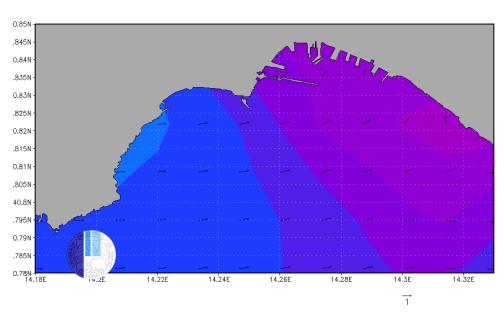

## Wind speed and direction on race area at 12:00 PM

Forecast: 11Z05JAN2016 Baia Di Napoli

http://meteo.uniparthenope.it