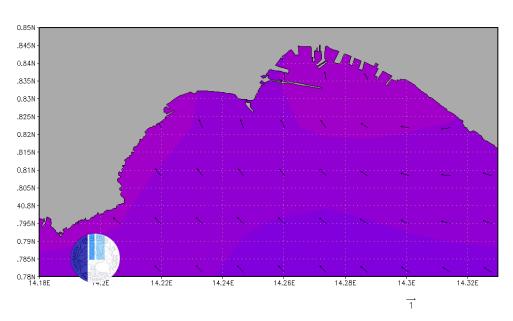

# Wind speed and direction on race area at 10:00 AM

Forecast: 09Z05JAN2016 Baia Di Napoli

http://meteo.uniparthenope.it