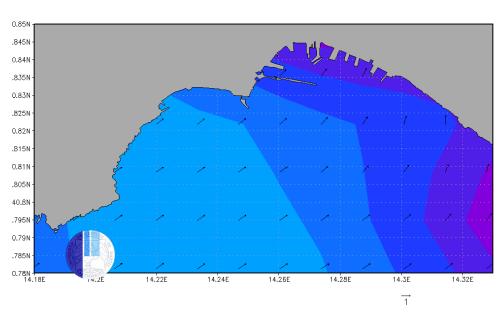

#### Wind speed and direction on race area at 11:00 AM

Forecast: 10Z05JAN2016 Baia Di Napoli

http://meteo.uniparthenope.it