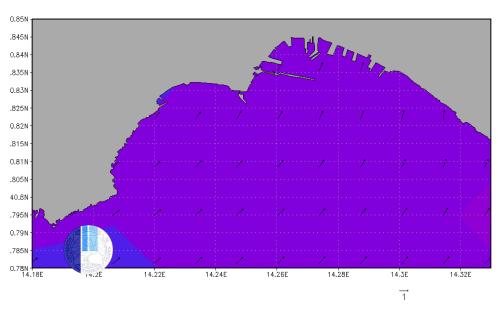

#### Wind speed and direction on race area at 09:00 AM

Forecast: 08Z05JAN2016 Baia Di Napoli

http://meteo.uniparthenope.it