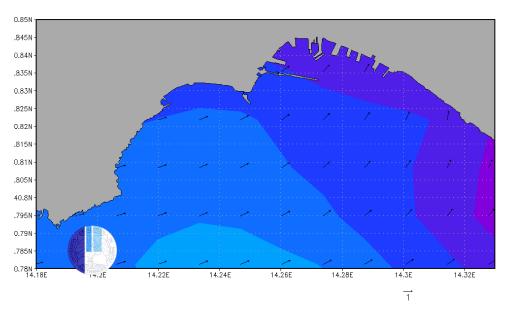

#### Wind speed and direction on race area at 09:00 AM

Forecast: 08Z05JAN2016 Baia Di Napoli

http://meteo.uniparthenope.it