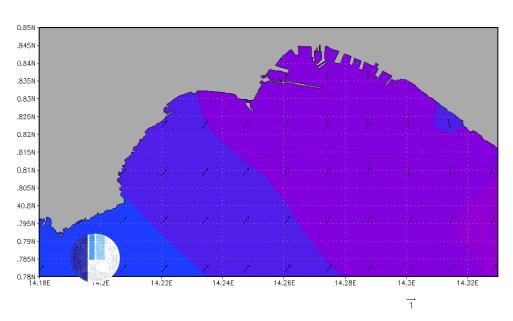

# Wind speed and direction on race area at 10:00 AM

Forecast: 09Z05JAN2016 Baia Di Napoli

http://meteo.uniparthenope.it