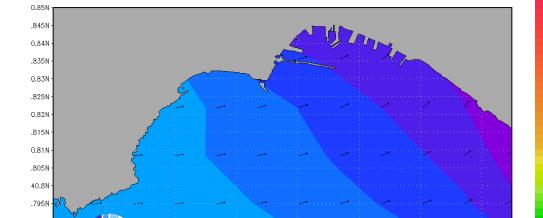

#### Wind speed and direction on race area at 03:00 PM

http://meteo.uniparthenope.it